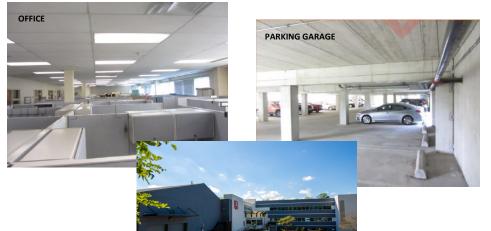

## PROPERTY HIGHLIGHTS

53,473 gross square feet on 3.496 and .351 acres includes 4,876 sf of warehouse\* \*reconversion to 24,000 sf possible \$6.5 million

Parking: 142 spaces with 65 spaces in parking garage