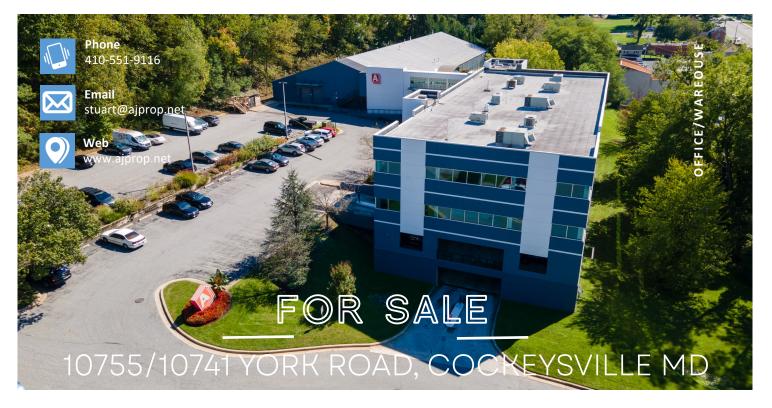

## PROPERTY HIGHLIGHTS

53,473 gross square feet on 3.496 and .351 acres includes 4,876 sf of warehouse\* \*reconversion to 24,000 sf possible \$6.5 million

Parking: 142 spaces with 65 spaces in parking garage

Zoning: BM, Business Major retail. restaurant. bank office. medical. auto sales. service garage. hotel Minutes from I-83, Hunt Valley Town Center, Sparks and the Light Rail