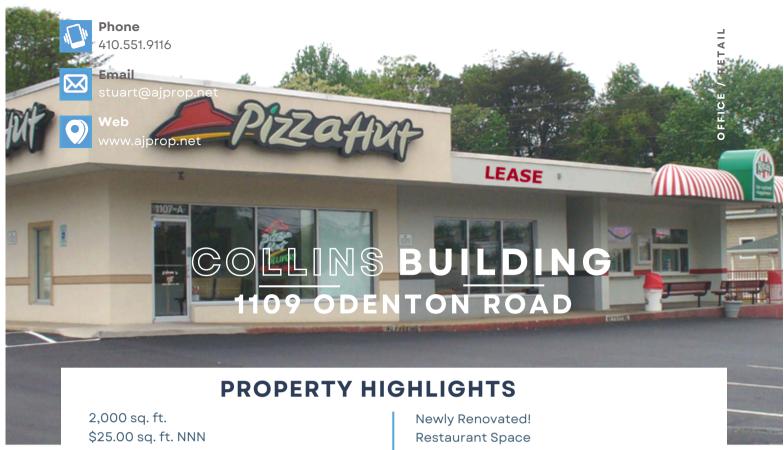

Zoning: Town Center

Great visibility near Town Center gateway

Easy access to Route 32, Fort Meade and

the MARC train

with:

17' Hood

**Grease Trap** 

Three compartment sink