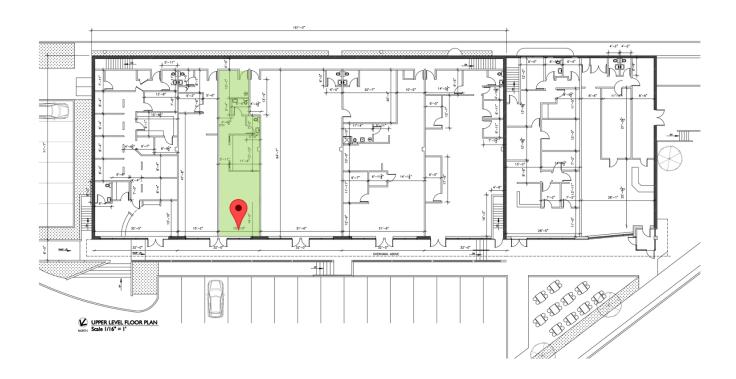

## PROPERTY HIGHLIGHTS

1,008 sq. ft. \$30.00 sq. ft. NNN Open front reception; office/ conference room, two bathrooms Parking Ratio 4:1

Zoning: Town Center
At major intersection with easy access to
Route 32, Fort Meade and the MARC train
Adjacent to Walgreen's, regional library
and three minutes to MARC train.