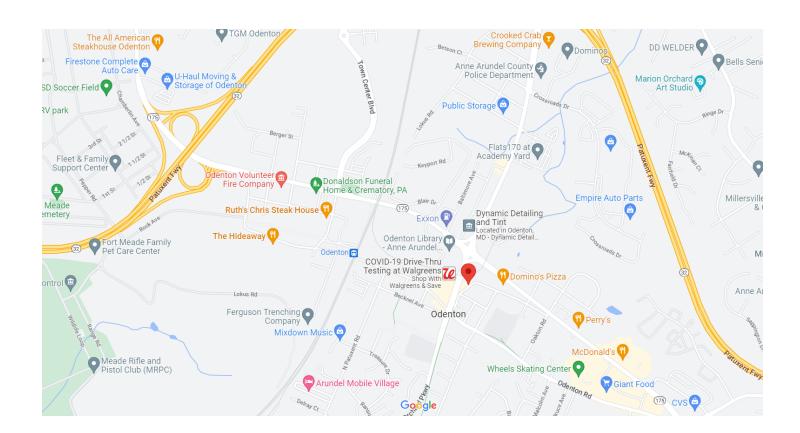

## PROPERTY HIGHLIGHTS

1,008 sq. ft. \$30.00 sq. ft. NNN Open front reception; office/ conference room, two bathrooms Parking Ratio 4:1

Zoning: Town Center
At major intersection with easy access to
Route 32, Fort Meade and the MARC train
Adjacent to Walgreen's, regional library
and three minutes to MARC train.