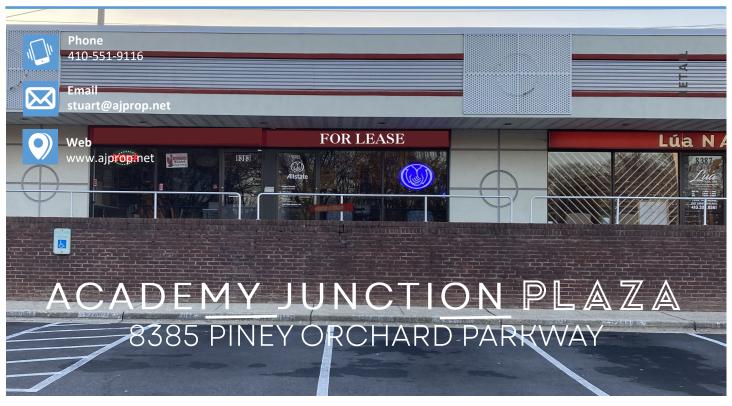

## ACADEMY JUNCTION PLAZA RETAIL STOREFRONTS

8385 Piney Orchard Parkway, Odenton, Maryland 21113