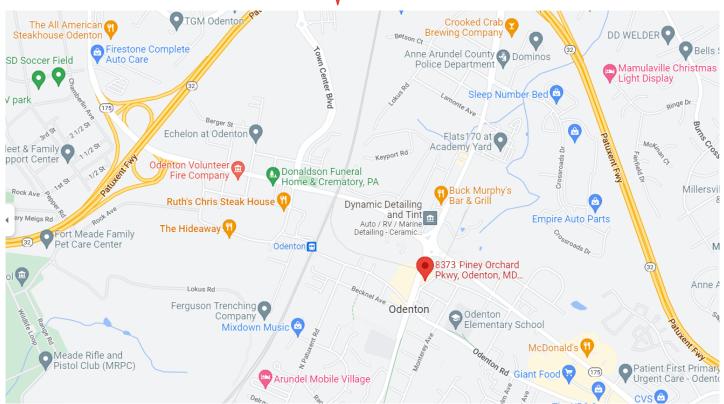

eade and the MARC train Zoning: Town Center Parking ratio 4:1 Adjacent to Walgreen's, region

Adjacent to Walgreen's, regional library and three minutes to MARC train.



Historic Naval Academy Junction



## **DEMOGRAPHICS**



DAYTIME POPULATION 169,259



AVERAGE HOUSEHOLD INCOME \$117,534



TRAFFIC @ ROUTE 175 Route 32

25,000 50,000









We work with passion and professionalism.



CENTRAL MD CHAMBER ICSC FORT MEADE ALLIANCE

Disclaimer: All information regarding property(ies) offered is from sources deemed reliable; but no warranty is made as to the accuracy thereof and same is subject to errors, omissions, change of price or conditions, prior to sale, rental or withdrawal without notice.

## MIDWAY BUILDING

8373 Piney Orchard Parkway. Odenton MD 21113

## 2nd floor Offices