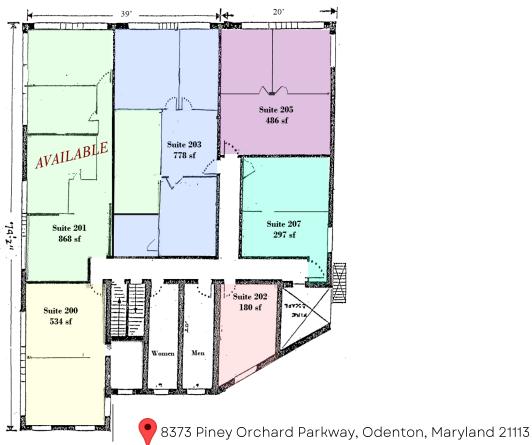

868 sq. ft. \$25 full service Easy access to Route 32, Fort Meade and the MARC train Zoning: Town Center Parking ratio 4:1 Adjacent to Walgreen's, region

Adjacent to Walgreen's, regional library and three minutes to MARC train.

## 2nd floor Offices