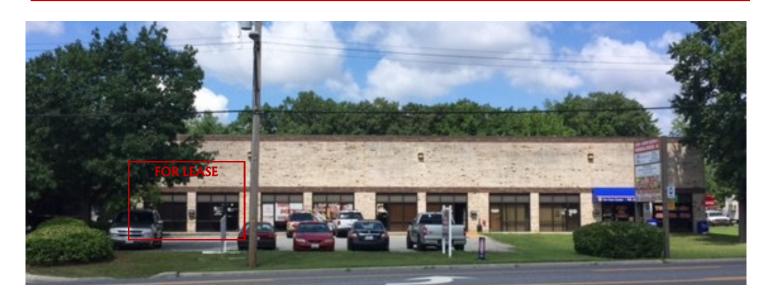

## WAREHOUSE/OFFICE LEASE

## 8176 Telegraph Road, Severn Maryland

## **HIGHLIGHTS**

- Unit A
- •1,650 sq. ft. of which 1,000 sf is Office Space
  - 3 Offices/Reception/Open Area Storage room
  - Restroom
  - Warehouse area
- Drive-in unit
- Limited outside storage
- Zoned W-2
- 1/10th of a mile north of Maryland Route 32
- 1.5 miles east of Fort Meade