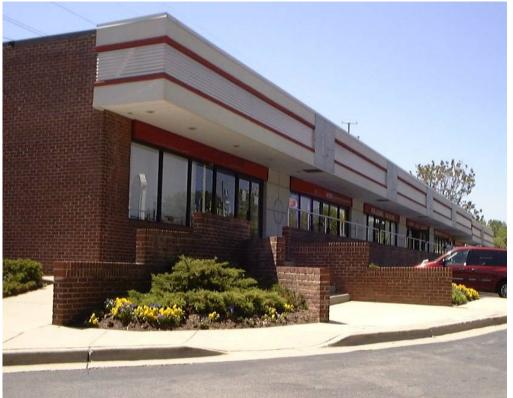

## ACADEMY JUNCTION—PLAZA BUILDING

Piney Orchard Parkway, Odenton, MD

- 1,000-2,560 sf
- \$21/sq. ft. NNN
- Great Location! Equidistant between Baltimore & Washington D.C., Columbia & Annapolis.
- Just 5 minutes from Fort Meade with daytime population of 169,000!
- Parking ratio 4:1.
- Located at major intersection— 30,000 trips per day.
- Adjacent to regional library & 3 minutes walk to MARC train.
- Easy access to Fort Meade, NSA and BWI Airport.
- Located between two PUD's of 8,000+ homes & 1,100+ newly constructed residences in Town Center.