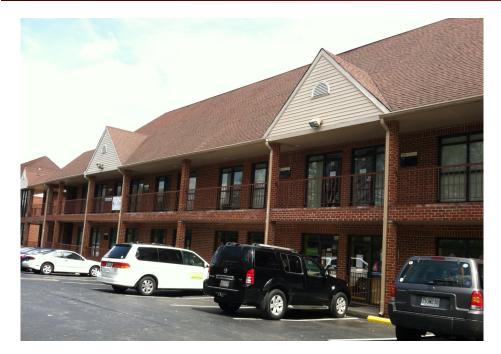

## **ODENTON COMMERCE CENTRE - RETAIL/OFFICE** 1413 Annapolis Road, Suite 201, Odenton, MD

- 990 sq. ft.
- Two story/Elevator served
- \$20.00 sf + utilities
- Retail & Office
- Great visibility
- Zoning: Town Center
- Traffic Counts:
  @ Rte 175 25,000
  @ Rte 32 50,000
- Near two PUDs of 8,000 homes and 1,100+ newly constructed residences
- Just 2 minutes from Fort Meade and 2 blocks to MARC train