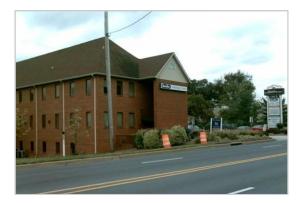

## **ODENTON COMMERCE CENTRE - RETAIL/OFFICE** 1413 Annapolis Road, Suite 201, Odenton, MD

- 990 sq. ft.
- Two story/Elevator served
- \$20.00 sf + utilities
- Retail & Office
- Great visibility
- Zoning: Town Center
- Traffic Counts:
  @ Rte 175 25,000
  @ Rte 32 50,000
- Near two PUDs of 8,000 homes and 1,100+ newly constructed residences
- Just 2 minutes from Fort Meade and 2 blocks to MARC train