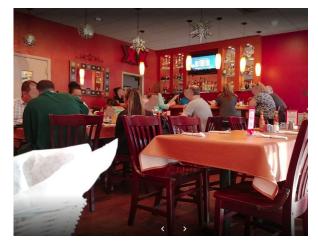

- 2,000 sq. ft. (999 sf could be added to bldg.)
- Full kitchen and bar
- \$25.00 sf NNN
- Currently operating as a Mexican Restaurant
- 50 indoor seats
- 20+ outdoor seating
- Zoning: Town Center
- Traffic Counts:
  - @ Rte 175 42,000
  - @ Rte 32 50,000
- Near 10,000 residences
- Just 2 minutes from Fort Meade and 2 blocks to MARC train