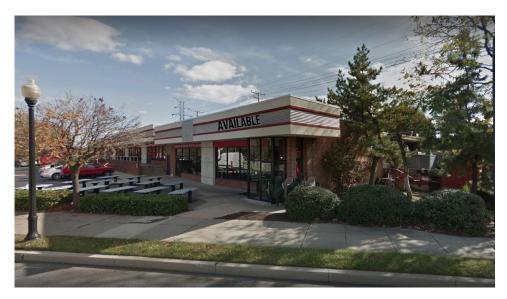

## ACADEMY JUNCTION PLAZA - RESTAURANT 8395 Piney Orchard Parkway, Odenton, MD

- 2,000 sq. ft. (999 sf could be added to bldg.)
- Full kitchen and bar
- \$25.00 sf NNN
- Currently operating as a Mexican Restaurant
- 50 indoor seats
- 20+ outdoor seating
- Zoning: Town Center
- Traffic Counts:
  - @ Rte 175 42,000
  - @ Rte 32 50,000
- Near 10,000 residences
- Just 2 minutes from Fort Meade and 2 blocks to MARC train