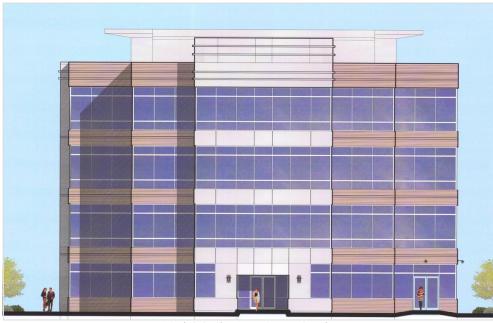

## **ODENTON HEALTH & TECHNOLOGY** 1150 Annapolis Road, Odenton, MD

CLASS A OFFICE SPACE IN THE ODENTON TOWN CENTER.

Daytime Population of 169,259 1,200+ residences newly constructed Average HH Income of \$117,534 Two miles to Fort Meade-population 138,000

- New Construction
- Great for Office; Medical; DoD; Higher Education
- 64,000 sq. ft. Class A facility 4 floors at 16,000 sq. ft. per floor gross in Campus Setting
- Ample parking
- Energy efficient building
- Building signage for Signature Tenant
- Located between Baltimore & Washington, D.C., Columbia & Annapolis
- Easy Route 32 access
- Opposite major shopping center
- Near two PUD's of 8,000+ homes & 1,200 new units
- Local bus service from Fort Meade, NSA, BWI, Arundel Mills & the MARC train station which is one mile away
- On site property management