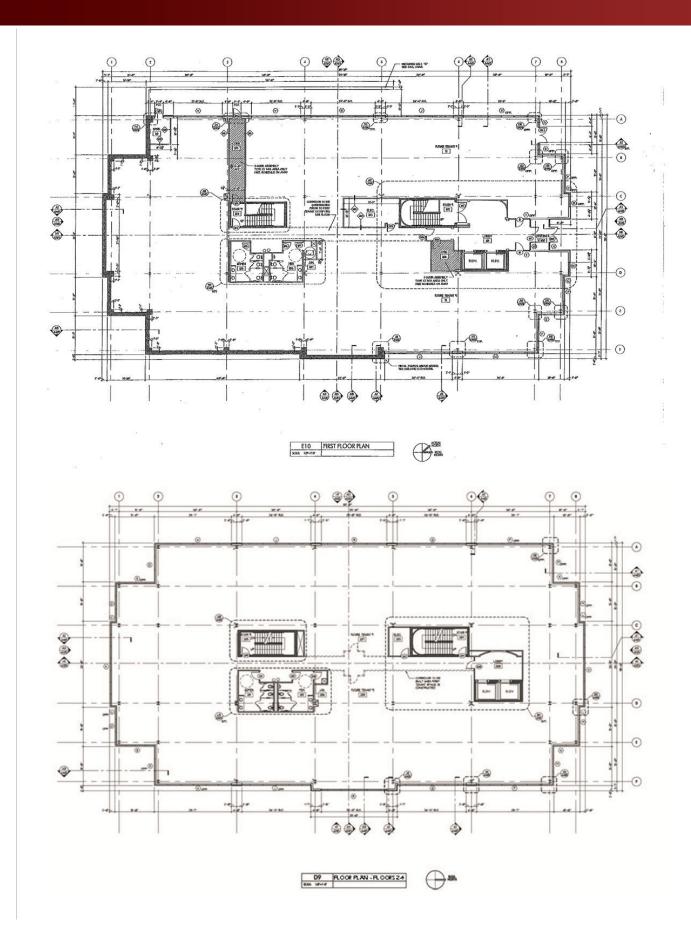

- New Construction
- Great for Office; Medical; DoD; Higher Education
- 64,000 sq. ft. Class A facility 4 floors at 16,000 sq. ft. per floor gross in Campus Setting
- Ample parking
- Energy efficient building
- Building signage for Signature Tenant
- Located between Baltimore & Washington, D.C., Columbia & Annapolis
- Easy Route 32 access
- Opposite major shopping center
- Near two PUD's of 8,000+ homes & 1,200 new units
- Local bus service from Fort Meade, NSA, BWI, Arundel Mills & the MARC train station which is one mile away
- On site property management