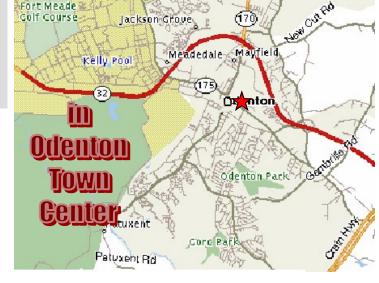

## Located

- Between Baltimore & Washington D.C.,
   Columbia & Annapolis
- Great visibility near main intersection of Town Center
- Across from
   55 acre mixed

use development

1/4 mile from Route 32 access

Just 5 minutes from Fort Meade with daytime population of 138.000!

Easy access &

local bus service from Fort Meade, NSA and BWI Airport & MARC train station 1 mile away Near two

Near two PUD's of 8,000+ homes and 1,000+ units of new construction. Odenton Town Center Demographics 3 mi radius