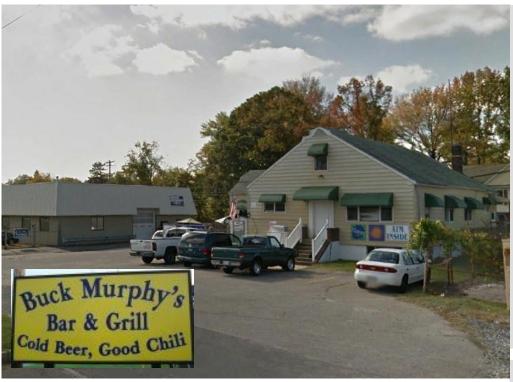

## **BUSINESS & PROPERTY for Lease**

378 Mt. Vernon Avenue, Odenton, MD

- \$60,000 annually NNN
- 1,700 sq. ft.
  Operating Restaurant & Bar
  known as Buck Murphy's
- Current seating for 28 plus 13 at bar. 12 additional seats possible in place of pool table.
- Small outdoor patio area.
- 20 parking space plus additional off street parking in rear.
- Kitchen equipped with
  - 4 burner gas stove top with oven
  - -Grill top with hood
  - -2 walk in refrigerator boxes
  - -3 compartment sink
  - -Office/dry storage