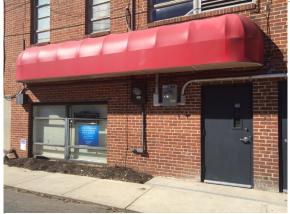

## **ACADEMY JUNCTION—Plaza Offices**

8377R Piney Orchard Parkway, Odenton, MD

- 2,000 sq. ft
- \$13/sq. ft. + Utilities
- Great Location! Equidistant between Baltimore & Washington D.C., Columbia & Annapolis.
- Just 5 minutes from Fort Meade with daytime population of 138,000!
- Parking ratio 4:1.
- At major intersection.
- Adjacent to Walgreen's, regional library & three minutes to MARC train.
- Easy access to Fort Meade, NSA and BWI Airport.
- Located between two PUD's of 8,000+ homes & 1,100+ newly constructed residences in Town Center.