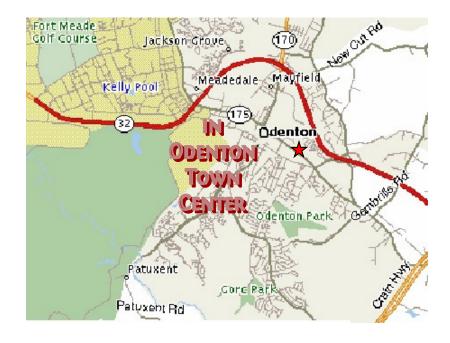

## OFFICE SPACE FOR LEASE 1130 Annapolis Road, Odenton, MD

ODENTON HEALTH & TECHNOLOGY CAMPUS IN THE ODENTON TOWN CENTER

Daytime Population of 175,612 Average HH Income \$102,285 1,200+ residences now under construction Two miles to Fort Meade